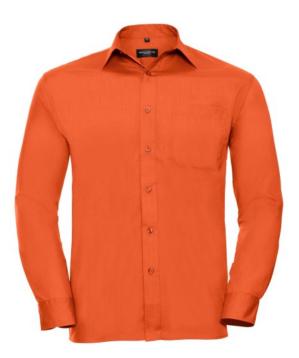

# RUSSELL POLYCOTTON EASY CARE POPLIN MEN'S LONG SLEEVE SHIRT

#### Specification

RUSSELL men's long sleeve shirt POLYCOTTON EASY CARE POPLIN.Elegant and versatile material.Classic, two buttons on cuff.35% Poplin cotton / 65% polyester, 110/105 g / m2.Laundry at 50 degrees.EASY CARE -dry quickly , easy to iron white XS Orng 17 / 17.5 / 43/44